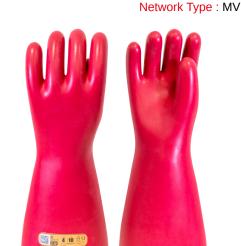

## **Application:**

- · Wellfit finish: soft, supple, durable and ergonomic with high flexibility to ease the work.
- · Convenient to any hand shape.
- Gloves without extra-mechanical protection; to be worn with leather overgloves Ref. **CG-991** to ensure full mechanical protection.

#### Features:

- Electrical insulating gloves, class 4 (36 000 V AC, 54 000 V DC). Length:
- Rolled cuff for comfort and ease of donning and doffing.
- Material: Latex with natural color inside, red color outside ensuring highest dielectric features.
- Traceability through flashcode on color-coded label. The color is according to the class.
- Category: RC (Acid, Ozone, Cold, Oil resistance).