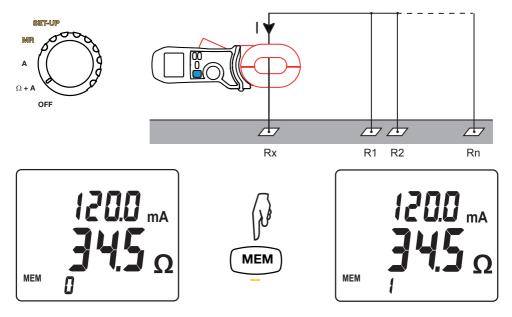

Calibration automatique / Automatic calibration / Automatische Kalibrierung / Calibrazione automatica / Calibración automática / 日期和时间

Mesure de terre / Earth measurement / Erdungswiderstandsmessung / Misura di terra / Medida de tierra / 接地电阻测量

Mesure de courant / Current measurement / Strommessungen / Misura di corrente / Medida de corriente / 电流测量

Notice de fonctionnement / User's manual / Bedienungsanleitung / Manuale d'uso / Manual de instrucciones / 用户手册