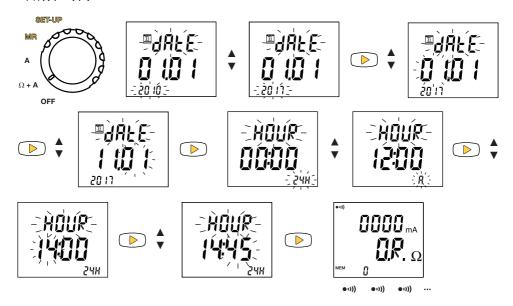

C.A 6418

GUIDE DE DÉMARRAGE RAPIDE (FR) / QUICK START GUIDE (GB) / SCHNELLSTART-ANLEITUNG (DE) / GUIDA DI UTILIZZO RAPIDO (IT)/GUÍA DE INICIO RÁPIDO (ES) / 快速使用手册 (CN)

Date et l'heure / Date and time / Datum und Uhrzeit / Data e ora / Fecha y hora / 日期和时间