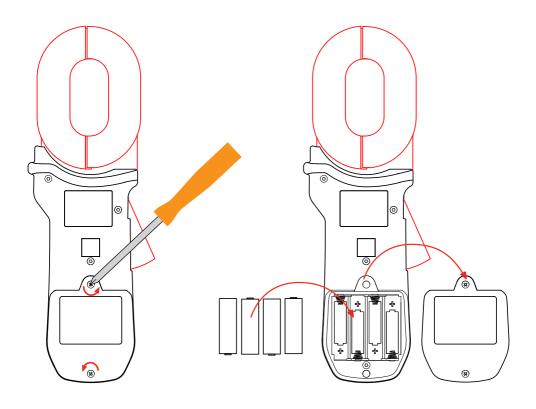

C.A 6418

GUIDE DE DÉMARRAGE RAPIDE (FR) / QUICK START GUIDE (GB) / SCHNELLSTART-ANLEITUNG (DE) / GUIDA DI UTILIZZO RAPIDO (IT)/GUÍA DE INICIO RÁPIDO (ES) / 快速使用手册 (CN)



Date et l'heure / Date and time / Datum und Uhrzeit / Data e ora / Fecha y hora / 日期和时间



Calibration automatique / Automatic calibration / Automatische Kalibrierung / Calibrazione automatica / Calibración automática / 日期和时间



Mesure de terre / Earth measurement / Erdungswiderstandsmessung / Misura di terra / Medida de tierra / 接地电阻测量



Mesure de courant / Current measurement / Strommessungen / Misura di corrente / Medida de corriente / 电流测量



Notice de fonctionnement / User's manual / Bedienungsanleitung / Manuale d'uso / Manual de instrucciones / 用户手册