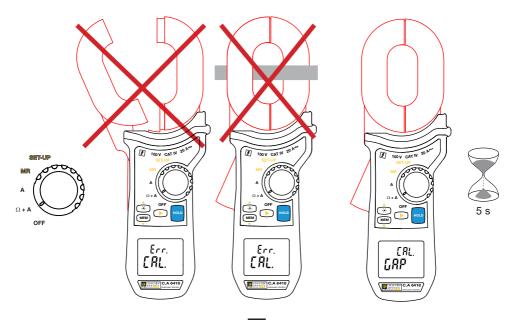

Calibration automatique / Automatic calibration / Automatische Kalibrierung / Calibrazione automatica / Calibración automática / 日期和时间

Mesure de terre / Earth measurement / Erdungswiderstandsmessung / Misura di terra / Medida de tierra / 接地电阻测量