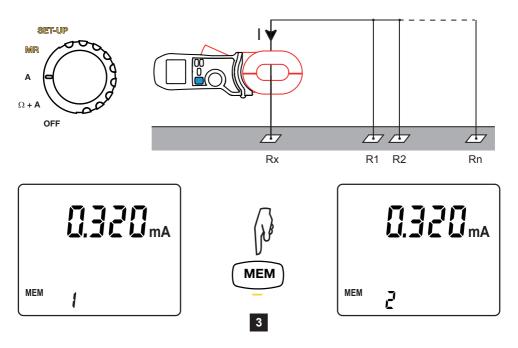

Mesure de courant / Current measurement / Strommessungen / Misura di corrente / Medida de corriente / 电流测量

Notice de fonctionnement / User's manual / Bedienungsanleitung / Manuale d'uso / Manual de instrucciones / 用户手册