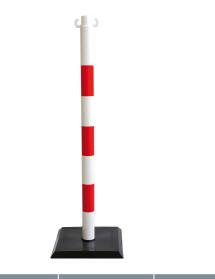

## AL-3.. / AL-131

Red and white boundary post for delineation of a working area with ballasted base

## **Application:**

- Boundary post enables delimitation and signaling of a working area.Outdoor and indoor use.

## **Features:**

- 2 hooks for chain assembly.
- Ballasted base with concrete.

UID : | TID : :: 01/01/1970| SID : :: 01/01/1970 | Issued :01/26/2022 03:37:59 pm

| Description | Dimensions                                 | Material | Use        | Ref    |
|-------------|--------------------------------------------|----------|------------|--------|
| Color       | Differisions                               | Wateria  | USe        | Rei    |
|             | Poteau : Ø 50 x 900 Socle : 280 x 280 x 50 | PVC      | With chain | AL-323 |