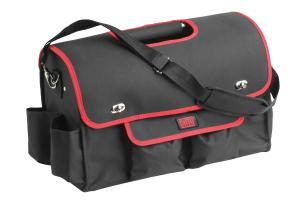

## Textile tool box

## **Application:**

• Tool box to carry/store tools, accessories, etc.

## Features:

- Synthetic black canvas. High resistance.
- Removable top flap with 2 metal clasps.
- Removable carrying handle.
- Adjustable shoulder strap.
- Large interior storage with 1 removable partition.16 pockets for tools.
- 9 storage pockets for tools on the external side of the tool box.
- · Rubber reinforcements on the bottom.