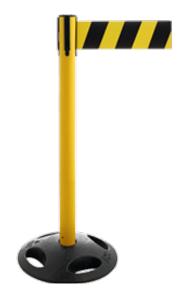

## AL-3.. / AL-131

Black and yellow boundary post for delineation of a working area with strap winder.

## **Application:**

- Boudary post with strap than can be rolled up.Outdoor and indoor use.
- · Easy to use.

## **Features:**

- Black and yellow strap lenght 3,8m x 0,1m, with automatic winder.
- Post suitable for 3 more strap coming from diffrent directions.

| Description | Dimensions                                                        | Material | Ref    |
|-------------|-------------------------------------------------------------------|----------|--------|
| Color       |                                                                   |          |        |
|             | Poteau = Ø 65 x 1000 cm. Socle = Ø 41 x 800. Sangle = 3800 x 1000 | PVC      | AL-328 |