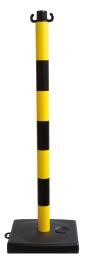

## AL-3.. / AL-131

Black and yellow boundary post for delineation of a working area with base to weigh it down

## **Application:**

- Boundary post enables delimitation and signaling of a working area.Outdoor and indoor use.

## **Features:**

- 2 hooks for chain assembly.
- Base to weigh it down.

| Description | Dimensions                                   | Material   | Use        | Ref    |
|-------------|----------------------------------------------|------------|------------|--------|
| Color       | Difficusions                                 | ivialeriai | USE        | Rei    |
|             | Poteau = Ø 50 x 900 . Socle = 280 x 280 x 50 | PVC        | With chain | AL-322 |