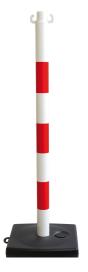

## AL-3.. / AL-131

Red and white boundary post for delineation of a working area with base to weigh it down

## **Application:**

- Boundary post enables delimitation and signaling of a working area.Outdoor and indoor use.

## **Features:**

- 2 hooks for chain assembly.
- Base to weigh it down.

| Description | Dimensions                                  | Material | Use        | Ref    |
|-------------|---------------------------------------------|----------|------------|--------|
| Color       | Dillicitations                              | Material |            |        |
|             | Poteau = Ø 50 x 900. Socle = 280 x 280 x 50 | PVC      | With chain | AL-321 |